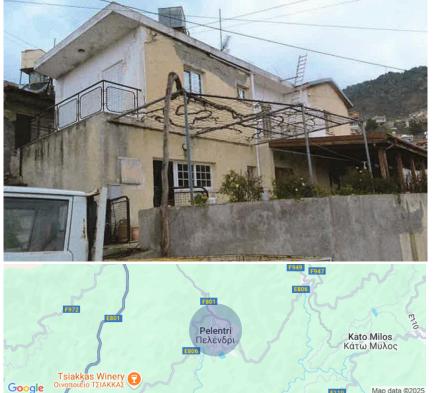

## Four-Bedroom House in Pelendri, Limassol

Pelendri, Limassol

€90,000 Not subject to VAT

## Description

This asset is a semi-detached four-bedroom house in Pelendri, Limassol. The asset is adjacent to Makedonias Street, in the center of the village and c. 440m northwest of Pelendri's primary school. The asset has an area of 150sqm and consists of a kitchen, a storage room, a living/dining room and a guest toilet on the ground floor and four bedrooms and a bathroom on the first floor. The basement of c. 66sqm consists of an open plan storage area. The wider area of the property comprises of residential developments with easy access towards Limassol. The asset is currently occupied. Scheduling viewings may be subject to limitations. The asset falls within residential planning zone H1, with building density coefficient of 120%, coverage