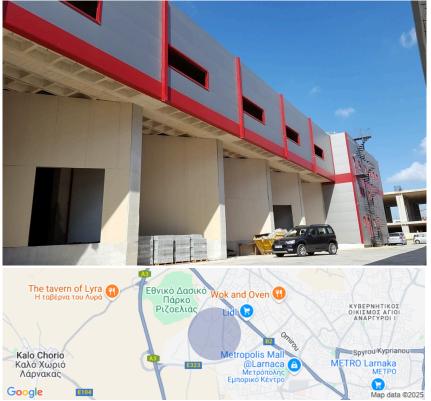

## Three Warehouses in Aradippou, Larnaca

Industrial Area - Aradippou, Aradippou, Larnaca

€4,600,000 Not subject to VAT

## Description

This asset consists of three warehouses in Aradippou, within the Aradippou (Kalo Chorio) industrial area in proximity to the A3 motorway and the international airport. The asset has a total build area 4,859sqm that comprises of :- Warehouse No. 2 which consists of the ground floor of 583sqm with a mezzanine of 81sqm, a basement of 308sqm and the first floor of 747sqm. - Warehouse No. 4 which consists of the ground floor of 373sqm with a mezzanine of 81sqm, a basement of 640sqm and the first floor of 456sqm. - Warehouse No. 5 which consists of the ground floor of 380sqm with a mezzanine of 81sqm, a basement of 660sqm and the first floor of 469sqm. The warehouses have been constructed with high quality materials such