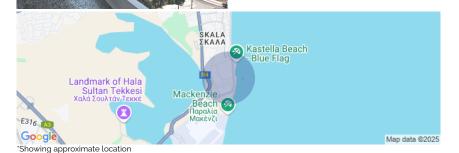

## Description

Located few meters away from the shore of Larnaca's Mackenzie Beach which is one of the most sought after locations of Larnaca to relax and enjoy the sunshine of Cyprus, the seafront promenade and just a short walk away from the ford.

#### **Distances**

| 台                                                                                                                                                                                                                                                                                                                                                                                                                                                                                                                                                                                                                                                                                                                                                                                                                                                                                                                                                                                                                                                                                                                                                                                                                                                                                                                                                                                                                                                                                                                                                                                                                                                                                                                                                                                                                                                                                                                                                                                                                                                                                                                             | Amenities:           | 500 m |
|-------------------------------------------------------------------------------------------------------------------------------------------------------------------------------------------------------------------------------------------------------------------------------------------------------------------------------------------------------------------------------------------------------------------------------------------------------------------------------------------------------------------------------------------------------------------------------------------------------------------------------------------------------------------------------------------------------------------------------------------------------------------------------------------------------------------------------------------------------------------------------------------------------------------------------------------------------------------------------------------------------------------------------------------------------------------------------------------------------------------------------------------------------------------------------------------------------------------------------------------------------------------------------------------------------------------------------------------------------------------------------------------------------------------------------------------------------------------------------------------------------------------------------------------------------------------------------------------------------------------------------------------------------------------------------------------------------------------------------------------------------------------------------------------------------------------------------------------------------------------------------------------------------------------------------------------------------------------------------------------------------------------------------------------------------------------------------------------------------------------------------|----------------------|-------|
| 4                                                                                                                                                                                                                                                                                                                                                                                                                                                                                                                                                                                                                                                                                                                                                                                                                                                                                                                                                                                                                                                                                                                                                                                                                                                                                                                                                                                                                                                                                                                                                                                                                                                                                                                                                                                                                                                                                                                                                                                                                                                                                                                             | Airport:             | 5 km  |
| \                                                                                                                                                                                                                                                                                                                                                                                                                                                                                                                                                                                                                                                                                                                                                                                                                                                                                                                                                                                                                                                                                                                                                                                                                                                                                                                                                                                                                                                                                                                                                                                                                                                                                                                                                                                                                                                                                                                                                                                                                                                                                                                             | Sea:                 | 10 m  |
|                                                                                                                                                                                                                                                                                                                                                                                                                                                                                                                                                                                                                                                                                                                                                                                                                                                                                                                                                                                                                                                                                                                                                                                                                                                                                                                                                                                                                                                                                                                                                                                                                                                                                                                                                                                                                                                                                                                                                                                                                                                                                                                               | Public<br>transport: | 100 m |
| € (Control of the control of the co | Schools:             | 700 m |
| :::                                                                                                                                                                                                                                                                                                                                                                                                                                                                                                                                                                                                                                                                                                                                                                                                                                                                                                                                                                                                                                                                                                                                                                                                                                                                                                                                                                                                                                                                                                                                                                                                                                                                                                                                                                                                                                                                                                                                                                                                                                                                                                                           | Resort:              | 200 m |