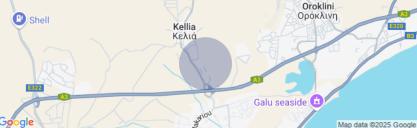

## Description

The property is a 60% share of an industrial field in Livadia. It is located 550m from the highway and 200m from the road connecting Livadia and Troulloi. The field has an area of 9,635sqm and it is situated 70m from the nearest registered road. The corresponding land area is approximately 5,781sqm. The property offers excellent access to the highway.