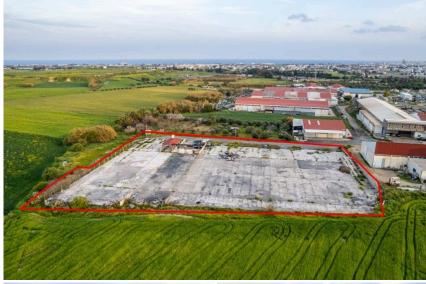

## Description

The property is a 60% share of an industrial field in Livadia. It is located 550m from the highway and 200m from the road connecting Livadia and Troulloi. The field has an area of 9,635sqm and it is situated 70m from the nearest registered road. The corresponding land area is approximately 5,781sqm. The property offers excellent access to the highway.