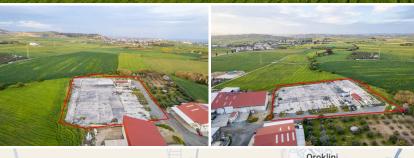

## Description

The property is a 60% share of an industrial field in Livadia. It is located 550m from the highway and 200m from the road connecting Livadia and Troulloi. The field has an area of 9,635sqm and it is situated 70m from the nearest registered road. The corresponding land area is approximately 5,781sqm. The property offers excellent access to the highway.