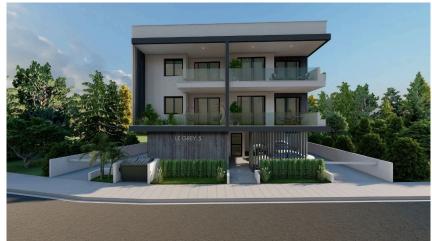

## Two-Bedroom Apartment in Livadia, Larnaca

\_ivadia, Larnaca

€300,000 Subject to VAT

## **Description**

Modern design building located in Aradippou walking distance to the centre of Livadia village, close to all amenities. Two bedroom apartment on 1st floor of the building

Delivery March 2025.

**Covered Area** 

83 m<sup>2</sup>

**Bathrooms** 

2

**Bedrooms** 

2

Parking spaces

SALE | 30440