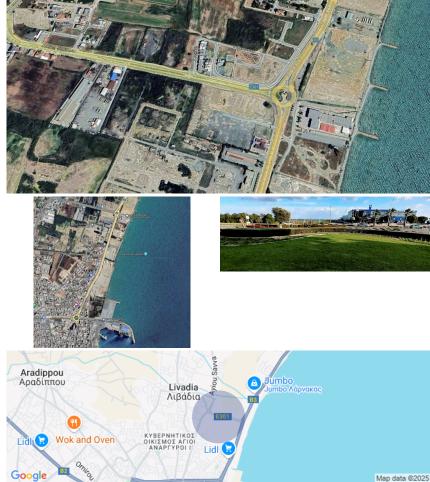

'Showing approximate location

## Description

LAND FOR SALE CLOSE TO THE AMERICAN UNIVERCITY OF CYPRUS AND THE SEA

The land falls in to the Central Multifunction Core Zone

Central Multi-Functional Core (MCU)

## **Property Details**

റ്റീ Title deed: /1Road access:

Yes Public road

- **Features** Distances > Easy access to main roads > Easy access to highway > Municipal water/
  - Airport: 🗮 Sea: 🛱 Public transport:
    - 9 km 739 km 300 m