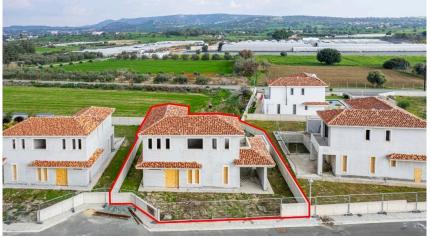

# Incomplete house in Kalavasos, Larnaca

Kalavasos, Larnaca

€240,000 Not subject to VAT

### Description

?he property is an incomplete house (no.7) in Kalavasos. It forms part of a residential a project named "Green Valley". Gordian's share (26,8%) corresponds to the incomplete houses with number 6, 7, 8 and the residential plots 10, and 11.

It is located very close to the highway, near to Larnaca International Airport and very close to the sea.

The house has an internal area of 161sqm, 24sqm of covered verandas, 21sqm of parking space and it is built within a plot of

|              | 4         |          |
|--------------|-----------|----------|
| Covered Area | Bathrooms | Bedrooms |
| 161 m²       | 3         | 3        |