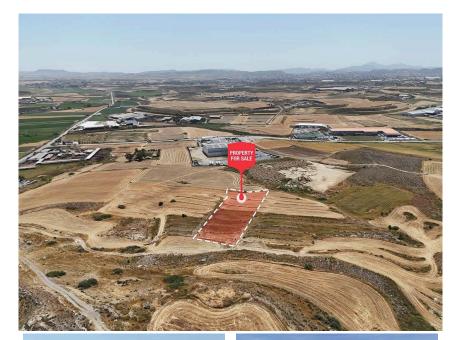

SALE | 36164

BIOMHXANIKH REPIOXH AANIOY

\*Showing approximate location

Field - Dali, Nicosia

Dali. Nicosia

€370,000 Not subject to VAT

## Description

Industrial field in Panagia Evaggelistria quarter, in Dali municipality of Nicosia district. It is situated at a distance approximately 300 m west of Idalio Avenue and approximately 2.2 km east of Nicosia – Limassol – Larnaca. Industrial field in Panagia Evaggelistria quarter, in Dali municipality of Nicosia district. It is situated at a distance approximately 300 m west of Idalio Avenue and approximately 2.2 km east of Nicosia – Limassol – Larnaca. It has a regular shape with an inclined surface and it is landlocked. The property is located approximately 250 meters south of the nearest registered road. The property falls within the Industrial Zone (Category B) Ba3 (93%), having a building density of 100% and within the Protection Zone  $\Delta$ ?4\* (7%), having