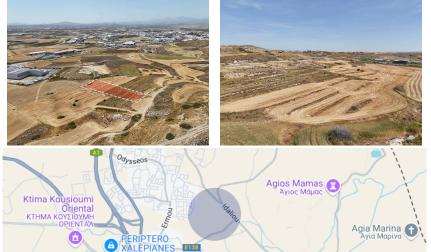

## Description

Industrial field in Panagia Evaggelistria quarter, in Dali municipality of Nicosia district. It is situated at a distance approximately 300 m west of Idalio Avenue and approximately 2.2 km east of Nicosia – Limassol – Larnaca. Industrial field in Panagia Evaggelistria quarter, in Dali municipality of Nicosia district. It is situated at a distance approximately 300 m west of Idalio Avenue and approximately 2.2 km east of Nicosia – Limassol – Larnaca. It has a regular shape with an inclined surface and it is landlocked. The property is located approximately 250 meters south of the nearest registered road. The property falls within the Industrial Zone (Category B) Ba3 (93%), having a building density of 100% and within the Protection Zone  $\Delta$ ?4\* (7%), having

1075, Nicosia

Map data @2025 Google

www.cyprusproperties.com.cy notifications@cyprusproperties.com.cy