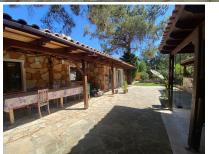

## **Description**

Resale House for Sale in - in Souni

Internal covered area: 265m2 Other covered areas: 208m2 (See analysis below) Plot: 857m2

#### **Features**

- > Easy access to highway
- > Garden
- > En suite shower
- > Country view