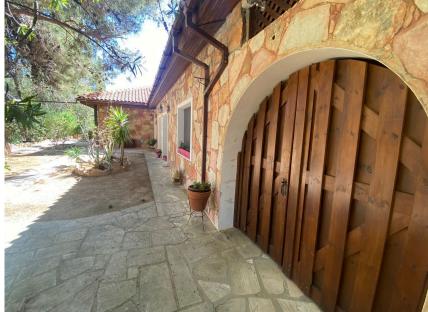

## **Description**

Resale House for Sale in - in Souni

Internal covered area: 265m2 Other covered areas: 208m2 (See analysis below) Plot: 857m2

### **Facilities**

- > Aircondition, Split system
- > Heating, Central
- > Parking, Covered
- > Pool, Private
- > Sauna

#### **Features**

- > Easy access to highway
- > Garden
- > En suite shower
- > Country view