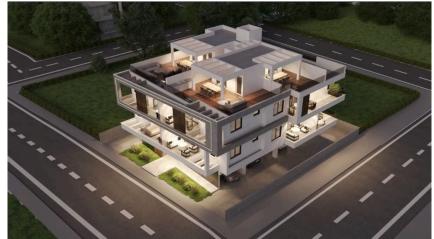

#### Description

??One-bedroom apartment, located in Livadia area??

?The apartment consists of living/dining area, kitchen, bedroom and family bathroom ?Exclusive right for one parking space and one storage room

# **Covered Area**

50 m<sup>2</sup>

#### **Bedrooms**

1

# **Bathrooms**

1

# Parking spaces

1