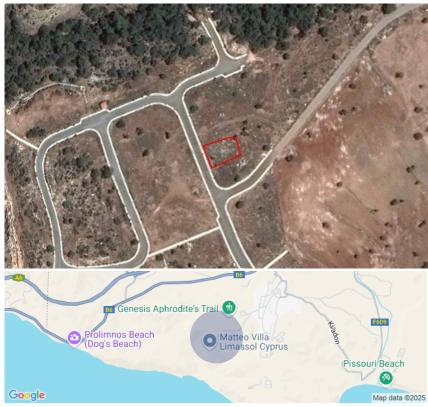

## Description

This asset is a plot in Pissouri, Limassol. The asset is located c. 3,3km northwest of Columbia Beach Resort and c. 1,8km southwest of Pissouri village centre. The asset has an area of 710sqm and benefits from a frontage along a registered road. The immediate area comprises of residential developments and undeveloped parcels of land. The asset is covered by all utility services (water, electricity and telecommunication). The asset falls within residential planning zone H6 with 20% building density, 20% coverage, in 2 floors and a maximum height of 8,3m. THE PRICE IS SUBJECT TO VAT.