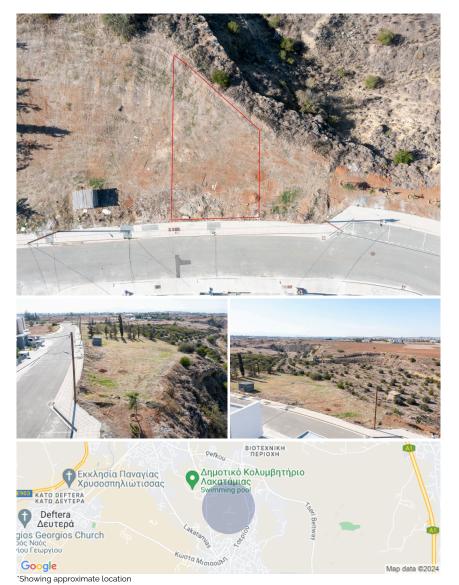

60% Building Density Residential Building Plot in Tseri, Nicosia

Tseri. Nicosia

**€127,000** Subject to VAT

## Description

The asset located on a hill at Tseri municipality. It has an area of 574m2, rectangular shape and flat surface with approximately 23m of frontage. Subject to VAT. The property lies within Planning Zone K $\otimes$ 8 with a maximum building ratio of 60%, coverage ratio of 35%, on 2 floors and maximum height of 10,00m. The property is covered by the utility services (electricity, water and telecommunication).

% Coverage 35%

%
Density
60%

Zone Residential L J Land Area 574 m<sup>2</sup>

SALE | 16897