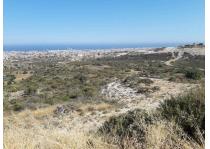

## Description

The property located in the municipality of Agios Athanasios within Limassol district, approximately 2km northwest of the community center. The field situated on a hill and offers unobstructed view to the town and the sea. The property has an irregular shape with a sloping surface to the south. Subject to VAT. The property falls into Residential Zone K $\diamondsuit$ 10 at a ratio of 86% and into Agricultural Zone  $\diamondsuit \diamondsuit$ 4 in a ratio of 14%. The property is covered by the utility services (electricity, water and telecommunication). It abuts a public footpath that ends at a public registered asphalt road and subjected to an easement of access with width 3,66m.