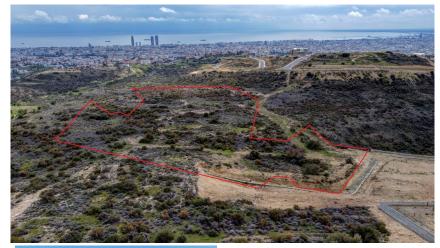

## 30% Building Density Residential Field in Agios Athanasios, Limassol

Agios Athanasios, Limassol

€2,750,000 Subject to VAT

## Description

The property located in the municipality of Agios Athanasios within Limassol district, approximately 2km northwest of the community center. The field situated on a hill and offers unobstructed view to the town and the sea. The property has an irregular shape with a sloping surface to the south. Subject to VAT. The property falls into Residential Zone K $\diamondsuit$ 10 at a ratio of 86% and into Agricultural Zone  $\diamondsuit \diamondsuit$ 4 in a ratio of 14%. The property is covered by the utility services (electricity, water and telecommunication). It abuts a public footpath that ends at a public registered asphalt road and subjected to an easement of access with width 3,66m.