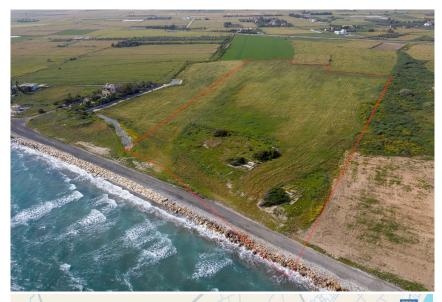

## 37,979 M2 SEAFRONT LAND

Softades, Larnaca

€7,000,000 Not subject to VAT

## seafront land

Field with plot No. 10, of a total area of 37,979 sq. meters, in Softades, Larnaca

Property abuts on a public road along its southern boundary, in mediate proximity to the sea and is located at (approximately) 1.6 kilometers southeast of the center of the village, as well as at (approximately) 1.9 kilometers southwest of Pervolia village.

According to the current planning regulations, the property falls under the zone T2a tourist use

| <b>%</b><br>Coverage<br>20% | <b>%</b><br>Density<br>45% | <b>Zone</b><br>Tourist | <ul> <li>□</li> <li>L J</li> <li>Land Area</li> <li>37979 m<sup>2</sup></li> </ul> |
|-----------------------------|----------------------------|------------------------|------------------------------------------------------------------------------------|
| Property Details            |                            | Features               |                                                                                    |
| 🖞 Title deed:               | Yes                        | > Prime land           |                                                                                    |
| /i\ Road access:            | Public road                | > Panoramic view       |                                                                                    |
|                             |                            | > Sea view             |                                                                                    |
|                             |                            | > Sea front            |                                                                                    |