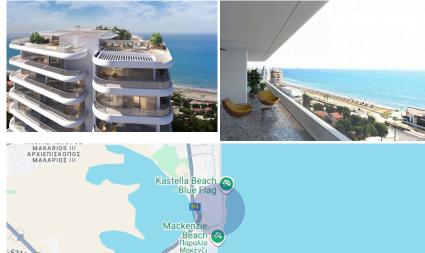

### Description

Located few meters away from the shore of Larnaca's Mackenzie Beach which is one of the most sought after locations of Larnaca to relax and enjoy the sunshine of Cyprus, the seafront promenade and just a short walk away from the ford.

Elite Tower is equipped with prime design and facilities that will ensure its tenants a comfortable and splendid Larnaca lifestyle.

•50 meter walking distance to the beach

|                | Covered Area<br>86 m <sup>2</sup>                                                                               | Bathrooms                                                  | <b>E</b><br>2                                                                                                                                                                                             | O<br>Bedrooms                                                                                              | P<br>Parking spaces                                                                                               |
|----------------|-----------------------------------------------------------------------------------------------------------------|------------------------------------------------------------|-----------------------------------------------------------------------------------------------------------------------------------------------------------------------------------------------------------|------------------------------------------------------------------------------------------------------------|-------------------------------------------------------------------------------------------------------------------|
| Map data ©2025 | Property Details                                                                                                |                                                            | Facilities                                                                                                                                                                                                | Features                                                                                                   | Distances                                                                                                         |
|                | <ul> <li>Furnished:</li> <li>Status:</li> <li>Year of construction:</li> <li>Floor:</li> <li>Floors:</li> </ul> | Optional furnished<br>Under construction<br>2024<br>2<br>7 | <ul> <li>&gt; Aircondition,<br/>Provision</li> <li>&gt; Heating, Split<br/>system</li> <li>&gt; Parking, Covered</li> <li>&gt; Elevator</li> <li>&gt; Storage</li> <li>&gt; Solar water heater</li> </ul> | > Easy access to<br>main roads                                                                             | <ul> <li>☆ Amenities: 500 m</li> <li>☆ Airport: 5 km</li> <li>☆ Sea: 10 m</li> <li>♀ Public transport:</li> </ul> |
|                |                                                                                                                 |                                                            |                                                                                                                                                                                                           | <ul> <li>&gt; Easy access to<br/>highway</li> <li>&gt; Municipal water/<br/>sewage</li> </ul>              |                                                                                                                   |
|                | ₩ Toilets:                                                                                                      | 2                                                          |                                                                                                                                                                                                           | <ul> <li>&gt; Balcony</li> <li>&gt; Fitted wardrobes</li> <li>&gt; Pressurized water<br/>system</li> </ul> | ☞ Schools: 700 m<br>⑦ Resort: 200 m                                                                               |