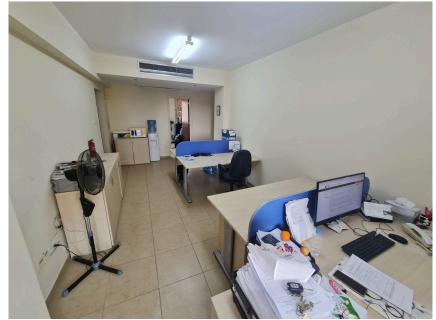

#### **Description**

♦Office for rent on the first floor, located in Chrysopolitissa-Larnaca♦

\*Consists of 3 separate rooms, lobby, kitchen, bathroom.

♦Size: 80 sq.m. internal area, 17 sq.m. covered verandas.

Covered Area

80 m²

 $\Box$ 

**Bathrooms** 

Used

1

**Parking spaces** 

1

# **Property Details**

Status:

Floor:

Floors:

Rooms:

Toilets:

🍴 Kitchens: