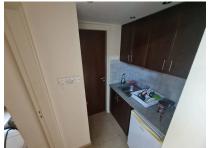

#### **Description**

♦Office for rent on the first floor, located in Chrysopolitissa-Larnaca♦

\*Consists of 3 separate rooms, lobby, kitchen, bathroom.

♦Size: 80 sq.m. internal area, 17 sq.m. covered verandas.