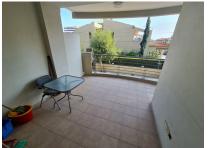

#### **Description**

♦Office for rent on the first floor, located in Chrysopolitissa-Larnaca♦

\*Consists of 3 separate rooms, lobby, kitchen, bathroom.

♦Size: 80 sq.m. internal area, 17 sq.m. covered verandas.

#### **Features**

> Balcony, front

> Bright