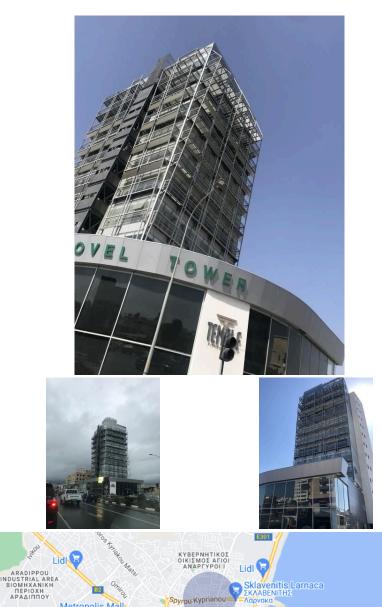

# 20sq.m Office in Larnaca - Chrysopolitissa, Larnaca

€200 /Monthly Not subject to VAT

#### Description

Novel tower business center

offering Serviced offices

\* Air condioning

\* Alarm System \* WiFi

\* Alarm System

1п **Covered Area** 20 m<sup>2</sup>