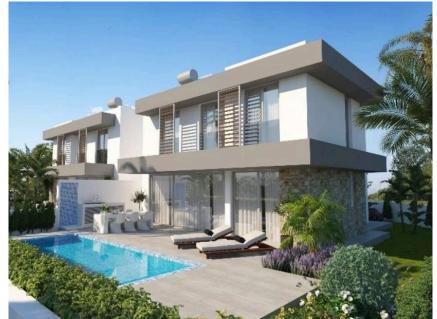

## Three-Bedroom Detached House in Pyla, Larnaca

Pyla, Larnaca

€525,000 Subject to VAT

#### **Description**

??Deluxe 3 bedroom villa located in Pyla area??

•Price: €525.000 + VAT•

?Open plan living room and Kitchen with large opening sliding windows.

?Covered veranda 15 square meters on ground floor