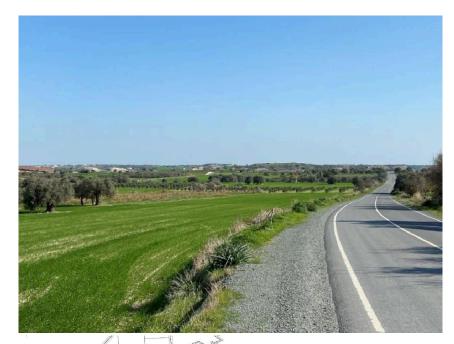

#### Description

Agricultural field in a Land Consolidation Area in Anafotida village in Larnaca District. It is situated at a distance of approximately 1.8km southwest of the village centre and abuts the connection road of Mazotos – Alaminos.

It has a regular shape, and an even surface and it abuts a registered asphalt road along its southern boundary with a total frontage of 118m.

%
Coverage

%
Density
6%

Zone
Agricultural

L J Land Area 4869 m<sup>2</sup>