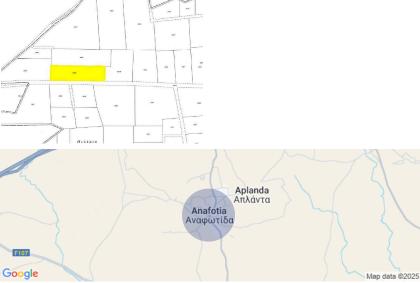

\*Showing approximate location

# 6% Building Density Agricultural Field in Anafotia, Larnaca

Anafotia, Larnaca

€45,000 Not subject to VAT

#### Description

Agricultural field in a Land Consolidation Area in Anafotida village in Larnaca District. It is situated at a distance of approximately 1.8km southwest of the village centre and abuts the connection road of Mazotos – Alaminos.