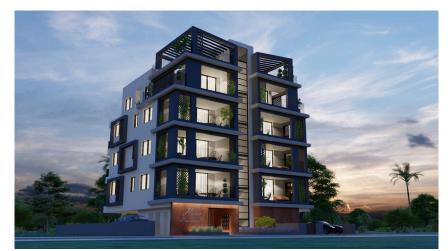

# Two-Bedroom Apartment in Larnaca - Chrysopolitissa, Larnaca

Larnaca - Chrysopolitissa, Larnaca

€239,000 Subject to VAT

#### Description

?Location: Chrysopolitissa-Larnaca

?Bedroom: 2 bedrooms

?Ensuite Facilities: One of the bedrooms has ensuite facilities

?Apartment Size: 74.9m2

?Verandas: 36,5m2 (20m2 covered) ?Completion Date: June 2024