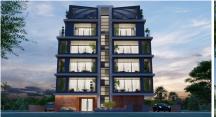

# Two-Bedroom Apartment in Larnaca - Chrysopolitissa, Larnaca

Larnaca - Chrysopolitissa, Larnaca

€239,000 Subject to VAT

#### Description

?Location: Chrysopolitissa-Larnaca

?Bedroom: 2 bedrooms

?Ensuite Facilities: One of the bedrooms has ensuite facilities

?Apartment Size: 74.9m2

?Verandas: 36,5m2 (20m2 covered) ?Completion Date: June 2024