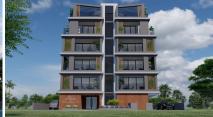

# Two-Bedroom Apartment in Larnaca - Chrysopolitissa, Larnaca

Larnaca - Chrysopolitissa, Larnaca

€239,000 Subject to VAT

#### Description

?Location: Chrysopolitissa-Larnaca

?Bedroom: 2 bedrooms

?Ensuite Facilities: One of the bedrooms has ensuite facilities

?Apartment Size: 74.9m2

?Verandas: 36,5m2 (20m2 covered) ?Completion Date: June 2024