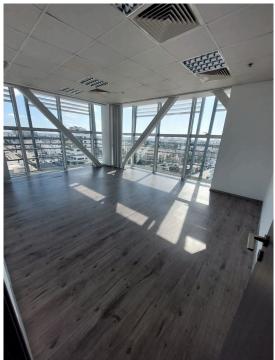

## Description

Novel tower business center

The excellent location of Novel tower provides maximum exposure for the shops and showrooms on the ground floor. Location; in Larnaca town on crossing of streets Timagia and Panagoulis which is not far from the port and within 10minutes drive from the International Airport

Is a modern steel structure is the highest of its king in Cyprus and is designed to comply with the highest technical standards and contemporary specifications.

## **Covered Area**

150 m<sup>2</sup>