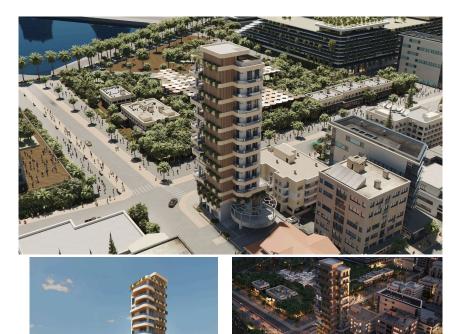

## Description

Located within an iconic, luxurious tower of only nine exclusive sky residences, this stunning 3-bedroom apartment offers unparalleled elegance, privacy, and panoramic views – just steps away from the new Larnaca Marina.

Full floor apartment of 220 m<sup>2</sup> front of Larnaca Marina with 180degree marina and port View. Ready to Delivery 2025. ?? Prime Location: