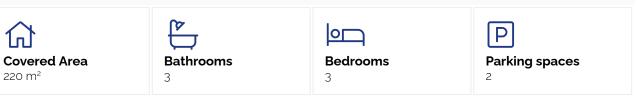

Full floor apartment of 220 m<sup>2</sup> front of Larnaca Marina with 180degree marina and port View. Ready to Delivery 2025. ?? Prime Location:

## **Property Details**

| £         | Furnished:            | Unfurnished        |
|-----------|-----------------------|--------------------|
| P         | Status:               | Under construction |
| <b>%</b>  | Year of construction: | 2025               |
| ā         | Toilets:              | 4                  |
| €         | Living rooms:         | 1                  |
| <b>91</b> | Kitchens:             | 1                  |
|           |                       |                    |