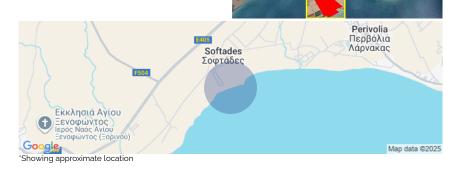

# Waterfront land 145,000m2

Softades, Larnaca €25,000,000 Subject to VAT €30,000,000

Ideal location: -100 meters distance from the Sea -15 minutes from Larnaca International Airport -5 minutes from upcoming luxurious Kiti Marina -10 minutes from the existing Zigi Marina

| <b>Coverage</b>                                        | <b>Density</b><br>45% | <b>Zon</b><br>Tour             | e                          | ¬ L J Land Area 145030 m <sup>2</sup> |
|--------------------------------------------------------|-----------------------|--------------------------------|----------------------------|---------------------------------------|
| roperty Details                                        |                       | Features                       | Distances                  |                                       |
| <ul><li>Title deed:</li><li>/i\ Road access:</li></ul> | Yes<br>Public road    | > Easy access to<br>main roads | ☆ Amenities:<br>⅔ Airport: | 2 km<br>8 km                          |
|                                                        |                       | Easy access to<br>highway      | Sea:                       | 100 m                                 |
|                                                        |                       | > Investment<br>opportunity    | 😰 Schools:                 | 2 km                                  |
|                                                        |                       | > Prime land                   |                            |                                       |
|                                                        |                       | > Sea view                     |                            |                                       |
|                                                        |                       | > Sea front                    |                            |                                       |