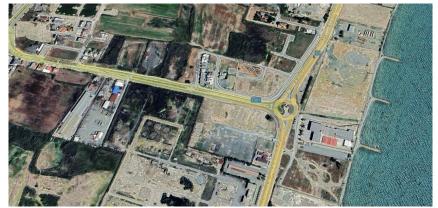

## **Description**

LAND FOR SALE CLOSE TO THE AMERICAN UNIVERCITY OF CYPRUS AND THE SEA

The land falls in to the Central Multifunction Core Zone

Central Multi-Functional Core (MCU)

%

Coverage 50%

% Density 150%

Zone

Residential. Commercial

**Land Area** 38510 m<sup>2</sup>

## **Distances**

Airport: 9 km

Sea: 739 km

Public 300 m transport:

Larnaca Office

9 Grigori Afxentiou Avenue 6023, Larnaca

www.cyprusproperties.com.cy notifications@cyprusproperties.com.cy