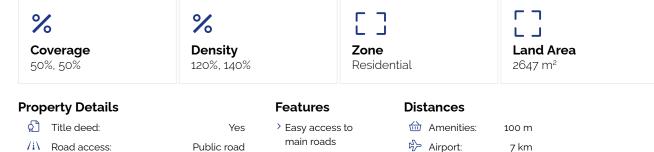

## Description

5 plots- One sale in prime Location

All the plots are adjacent and located in the main road next to the Metropolis mall in Larnaca
Size: 2647sq.m

&Zones:

Ka4 Residential 120% building density 50% building coverage, 3 floors, and a building height of up to 13.5 meters.
 2.2.2.4 Commercial 140% building density 50% building coverage, 4 floors, and a building height of up to 17 meters.

> Easy access to

> Connected to

electric mains

 > Municipal water/ sewage
 > Investment opportunity
 > Drives hand

highway

🗮 Sea:

🕀 Public

Schools:

Transport:

3 km

200 m

300 m

Larnaca Office 9 Grigori Afxentiou Avenue 6023, Larnaca

www.cyprusproperties.com.cy notifications@cyprusproperties.com.cy