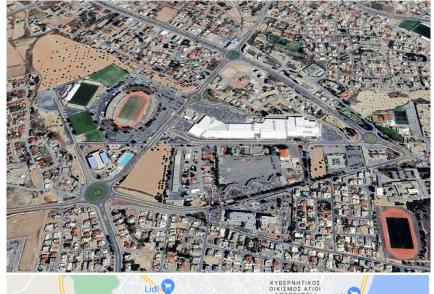

## Description

5 plots- One sale in prime Location

All the plots are adjacent and located in the main road next to the Metropolis mall in Larnaca
Size: 2647sq.m

&Zones:

Ka4 Residential 120% building density 50% building coverage, 3 floors, and a building height of up to 13.5 meters.
 2.2.2.4 Commercial 140% building density 50% building coverage, 4 floors, and a building height of up to 17 meters.