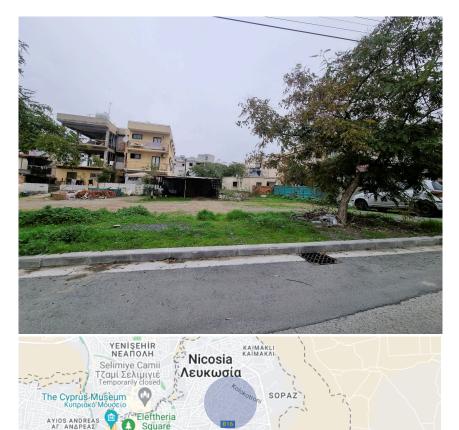

\*Showing approximate location

EMDOR KENTPO Square

Πλατεία Ελευθεά

## Description

A residential plot, with rectangular shape located in Pallouriotissa, close to the 3rd Primary School.

♦Frontage: 24m

♦Size: 493sq.m

♦Zone: K♦3 Residential 140% building density 50% building coverage, 4 floors, and a building height of up to 17 meters. ♦VAT is applicable

> Near amenities

Nicosia Office

Map data ©2024

29, Gerasimou Markora, Office 001 1075, Nicosia

www.cyprusproperties.com.cy notifications@cyprusproperties.com.cy