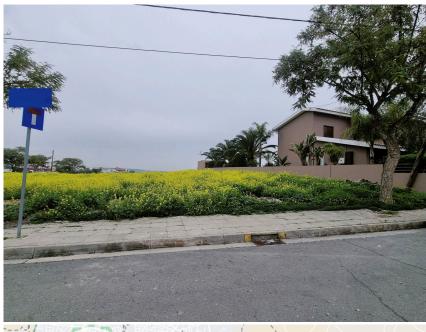

### Description

A residential plot, with rectangular shape located in Pallouriotissa, close to Aglantzia's Industrial Area.

- \$Located on a dead-end
- ♦Frontage: 23m
- ♦Size: 728sq.m
- \$Zone: K\$6 Residential 90% building density 50% building coverage, 2 floors, and a building height of up to 10 meters.