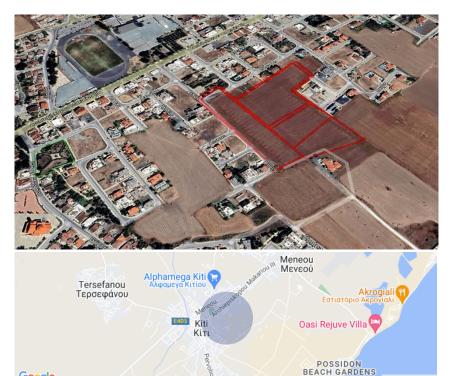

# 90% Building Density Residential Field in Kiti, Larnaca

€2,550,000 Subject to VAT

#### **Description**

? 33,448m2 Land for Sale in Kiti, Larnaca

? Features:

Location: Prime area of Kiti village Total Area: 33,448 m2

%

Coverage

50%

%

Density 90%

Zone Residential

**Land Area** 33448 m<sup>2</sup>

#### **Distances**

Amenities: Airport:

₩ Sea

6 km 5 km

200 m

Public Transport: 300 m

Larnaca Office

9 Grigori Afxentiou Avenue 6023, Larnaca