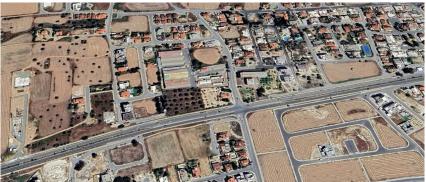

### **Description**

Land For Sale in Larnaca Residential area

size of Land 12890m2 den site 100% coverage 50%

%

Coverage

50%

%

Density 100%

Zone Residential

#### **Distances**

Amenities: 12890 km

Airport: 7 km Public

500 m Transport:

Larnaca Office

9 Grigori Afxentiou Avenue 6023, Larnaca

www.cyprusproperties.com.cy notifications@cyprusproperties.com.cy