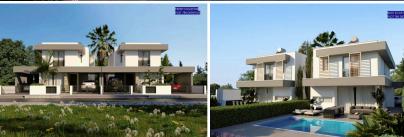

## Four-Bedroom Detached House in Pyla, Larnaca

Pyla, Larnaca

€525,000 Subject to VAT

## Description

- ♦Deluxe 4 bedroom villa located in Pyla area
- •Price: €525.000 + VAT•
- Open plan living room and Kitchen with large opening sliding windows.
- \$\displaysquare 4\text{ bedrooms (1 on Ground Floor plus 3 bedrooms on First Floor all with en-suite shower rooms)}
- Overed veranda 15 square meters on ground floor

## **Property Details**

Plot area: 385 m²
 Status: Under construction
 Year of Construction: 2025
 Floors: 2

Showers:Toilets:

Features
> Bath

> Easy access to main roads

Easy access to highway

> Garden

> Guest WC