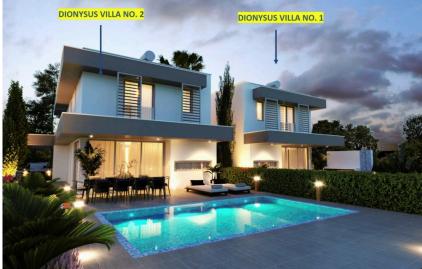

## Four-Bedroom Detached House in Pyla, Larnaca

Pyla, Larnaca

€525,000 Subject to VAT

## Description

- ♦Deluxe 4 bedroom villa located in Pyla area
- •Price: €525.000 + VAT•
- Open plan living room and Kitchen with large opening sliding windows.
- \$\displaysquare 4\text{ bedrooms (1 on Ground Floor plus 3 bedrooms on First Floor all with en-suite shower rooms)}
- Overed veranda 15 square meters on ground floor

## **Property Details**

Plot area: 385 m²
 Status: Under construction
 Year of Construction: 2025
 Floors: 2

Showers:Toilets:

Features
> Bath

> Easy access to main roads

Easy access to highway

> Garden

> Guest WC