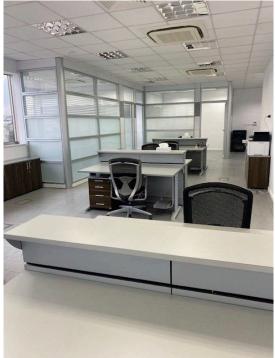

## Description

Office for Rent in Limassol

centrally located in Limassol and close to the roundabout of Agias Filaxeos with an easy access to all towns.

This office is on the 2nd floor of a modern business building and is available for rent Furniture's shown on photos are not included .