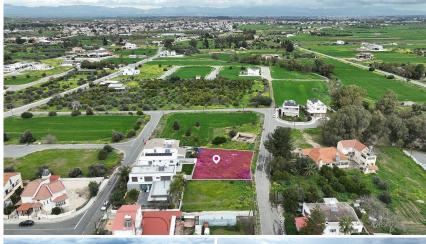

## Description

A 50% share of a residential plot extending to about 770 sq.m. ( 50% of 1.539 sq.m. in total) located in Psimolofou, Nicosia. The property is rectangularly shaped with a flat surface.

Access to the plot is via a registered road with total frontage of approximately 30m.

The asset is located approximately 3km from the motorway and approximately 600m from Psimolofou community centre

%

Coverage

50%

%

Density 90%

**Zone** Residential ☐☐☐ L J Land Area

Land Area