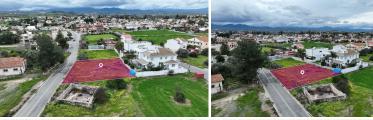

## Description

A 50% share of a residential plot extending to about 770 sq.m. ( 50% of 1.539 sq.m. in total) located in Psimolofou, Nicosia. The property is rectangularly shaped with a flat surface.

Access to the plot is via a registered road with total frontage of approximately 30m.

The asset is located approximately 3km from the motorway and approximately 600m from Psimolofou community centre

%

Coverage

50%

%

Density 90%

**Zone** Residential ☐☐☐ L J Land Area

Land Area