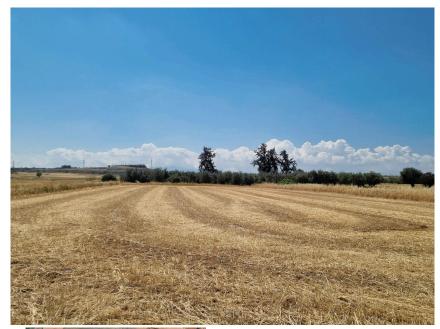

## **Description**

For sale agricultural field in Paliometocho.

The property is located at the eastern part of the Village. It has a rectangular shape and is just 28m from the nearest road.

♦Size: 854sq.m