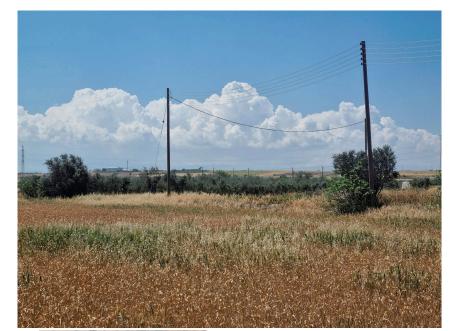

#### Description

For sale two adjacent agricultural fields in Paliometocho.

The properties are located at the eastern part of the Village. They have rectangular shape and are about 75m from the nearest road.

#### ♦Size: 2,573sq.m