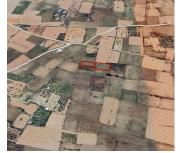

#### Description

For sale two adjacent agricultural fields in Paliometocho.

The properties are located at the eastern part of the Village. They have rectangular shape and are about 75m from the nearest road.

#### ♦Size: 2,573sq.m