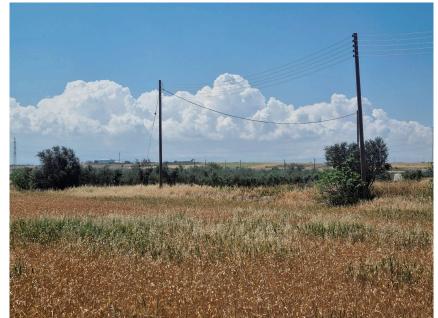

## **Description**

For sale three agricultural fields in Paliometocho.

The properties are located at the eastern part of the Village.

♦ Very close to the nearest registered road

♦Size: 3,427sq.m

%

Coverage 10%