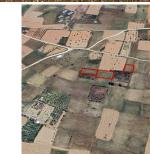

## **Description**

For sale three agricultural fields in Paliometocho.

The properties are located at the eastern part of the Village.

♦ Very close to the nearest registered road

♦Size: 3,427sq.m

%

Coverage 10%