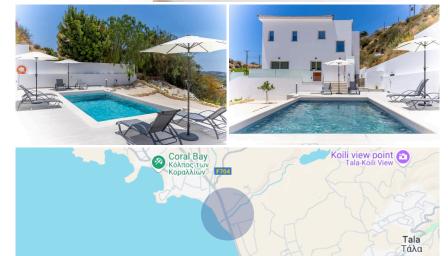

## Description

Stunning Villa with Unobstructed Sea and Mountain Views

Location: Potima Bay - Kissonerga-Coral Bay Area

Nestled in the breathtaking Potima area, this villa offers a captivating view of Kissonerga Bay, the future home of a proposed marina with a capacity for 1000 yachts.

| Covered Area<br>143 m <sup>2</sup> | Bathrooms           | <b>Be</b><br>3                                              | <b>d</b> rooms  | P<br>Parking spaces |       |
|------------------------------------|---------------------|-------------------------------------------------------------|-----------------|---------------------|-------|
| Property Details                   |                     | Facilities                                                  | Features        | Distances           |       |
| Delot area:                        | 1184 m <sup>2</sup> | > Aircondition,                                             | > Balcony, back | 应 Amenities:        | 1 km  |
| 🔊 Status:                          | Resale              | Central system                                              | > Garden, large | kr∕→ Airport:       | 15 km |
| ※ Year of construction:            | 2023                | > Heating,                                                  | > Guest WC      | 🗮 Sea:              | 500 m |
| D Title deed:                      | Yes                 | Underfloor                                                  | > Country view  | 🔂 Schools:          | 2 km  |
| 🔢 Floor:                           | 2                   | <ul> <li>Parking, Covered</li> <li>Pool, Private</li> </ul> | > Sea view      |                     |       |
| 🔢 Floors:                          | 2                   | <ul> <li>POOL, Privale</li> </ul>                           |                 |                     |       |