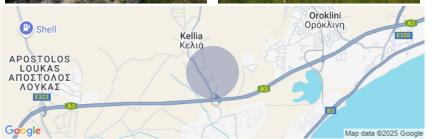

## **Description**

Available for sale is the 2/15 share of a field, which corresponds to an area of approximately 1,284 sqm, in Livadia Municipality of Larnaca District. It is situated in one of Cyprus's most promising industrial areas approximate 650 meters north of Larnaca -Agia Napa motorway. Available for sale is the 2/15 share of a field, which corresponds to an area of approximately 1,284 sqm, in Livadia Municipality of Larnaca District. It is situated in one of Cyprus's most promising industrial areas approximate 650 meters north of Larnaca - Agia Napa motorway. The industrial area benefits from having direct access onto the main motorway network with great connectivity and easy access to all cities including Nicosia, Limassol, Paralimni as well as