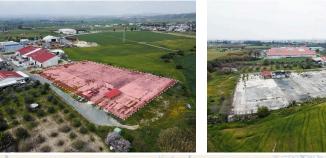

## **Description**

Available for sale is the 2/15 share of a field, which corresponds to an area of approximately 1,284 sqm, in Livadia Municipality of Larnaca District. It is situated in one of Cyprus's most promising industrial areas approximate 650 meters north of Larnaca -Agia Napa motorway. Available for sale is the 2/15 share of a field, which corresponds to an area of approximately 1,284 sqm, in Livadia Municipality of Larnaca District. It is situated in one of Cyprus's most promising industrial areas approximate 650 meters north of Larnaca - Agia Napa motorway. The industrial area benefits from having direct access onto the main motorway network with great connectivity and easy access to all cities including Nicosia, Limassol, Paralimni as well as

%

Coverage

50%, 10%, 5%

%

Density 100%, 10%, 5%

Zone Industrial

**Land Area** 1284 m<sup>2</sup>

Nicosia Office 29, Gerasimou Markora, Office 001