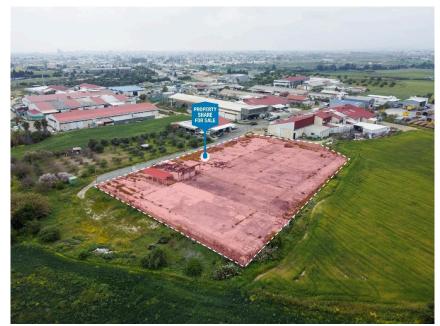

## Field (Share) - Livadia, Larnaca

€43,000 Not subject to VAT

## **Description**

Available for sale is the 2/15 share of a field, which corresponds to an area of approximately 1,284 sqm, in Livadia Municipality of Larnaca District. It is situated in one of Cyprus's most promising industrial areas approximate 650 meters north of Larnaca -Agia Napa motorway. Available for sale is the 2/15 share of a field, which corresponds to an area of approximately 1,284 sqm, in Livadia Municipality of Larnaca District. It is situated in one of Cyprus's most promising industrial areas approximate 650 meters north of Larnaca - Agia Napa motorway. The industrial area benefits from having direct access onto the main motorway network with great connectivity and easy access to all cities including Nicosia, Limassol, Paralimni as well as

%

Coverage

50%, 10%, 5%

%

Density 100%, 10%, 5%

Zone Industrial

**Land Area** 1284 m<sup>2</sup>

Nicosia Office 29, Gerasimou Markora, Office 001