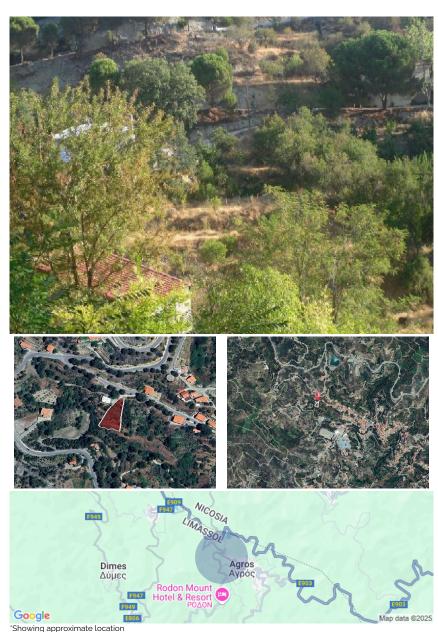

## Description

Residential field in Agros community/municipality of Limassol district. It is situated at a distance approximately 480 meters northwest of community center Agros and approximately 230 meters northwest from the Apeitio Gymnasium of ?gros. Residential field in Agros community/municipality of Limassol district. It is situated at a distance approximately 480 meters northwest of community center Agros and approximately 230 meters northwest from the Apeitio Gymnasium of ?gros. It has an almost triangular shape with an inclined surface and north facing with a frontage of approximately 6 metres on a public registered road. It is also adjacent to an arrow on its southern border. The property falls within the Residential Zone H2, having

| %               | %              | 53          |           |
|-----------------|----------------|-------------|-----------|
| <b>Coverage</b> | <b>Density</b> | <b>Zone</b> | Land Area |
| 50%             | 90%            | Residential | 1424 m²   |