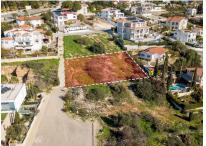

## Description

Residential plot in Tala Community, Paphos District. It is situated 150 meters (approx.) west of Ayiou Neophytou avenue which connects Tala and Tremithousa Communities and in a distance of 800 meters (approx.) southeast of the centre of Tala Community. The property is ideally situated close to a plethora of amenities and services such as supermarkets, schools, shops, restaurants etc. The plot has a rectangular shape and slighlty sloping surface. It abuts on a pathway along its northern boundary with a frontage 24 meters and on a registered road along its western boundary with a frontage of circa 3 meters. The property offers an unobstructed panoramic sea view. It is considered as an ideal choice for a land developer or an

%

Coverage

20%

%

Density 30%

**Zone** Residential