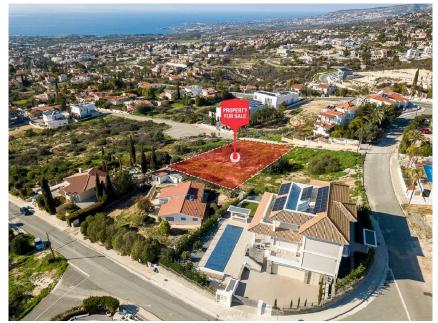

## Description

Residential plot in Tala Community, Paphos District. It is situated 150 meters (approx.) west of Ayiou Neophytou avenue which connects Tala and Tremithousa Communities and in a distance of 800 meters (approx.) southeast of the centre of Tala Community. The property is ideally situated close to a plethora of amenities and services such as supermarkets, schools, shops, restaurants etc. The plot has a rectangular shape and slighlty sloping surface. It abuts on a pathway along its northern boundary with a frontage 24 meters and on a registered road along its western boundary with a frontage of circa 3 meters. The property offers an unobstructed panoramic sea view. It is considered as an ideal choice for a land developer or an

%

Coverage

20%

%

Density 30%

**Zone** Residential