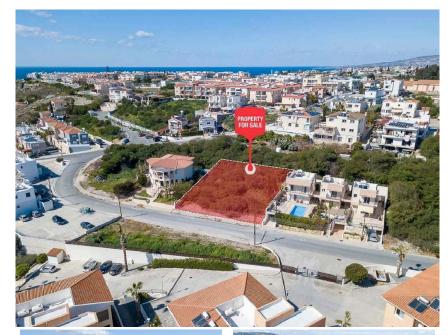

## Plot - Chloraka, Paphos

Chloraka, Paphos

€165,000 Not subject to VAT

## Description

Residential plot in a popular location in Chloraka Community, in Paphos District. It is situated 900 meters (approx.) east from Chloraka Avenue and 400 meters (approx.) southwest from Eleutherias Avenue. Residential plot in a popular location in Chloraka Community, in Paphos District. It is situated 900 meters (approx.) east from Chloraka Avenue and 400 meters (approx.) southwest from Eleutherias Avenue. The property is ideally situated close to a plethora of amenities and services such as supermarkets, schools, shops, restaurants etc. it has excellent accessibility to Paphos City Centre and the coastline. The plot has a rectangular shape with an incline surface. It abuts onto Pindou Street along its southern boundary

%

Coverage

1%, 25%

%

Density 1%, 40%

**Zone** Residential

Land Area 846 m<sup>2</sup>

Nicosia Office