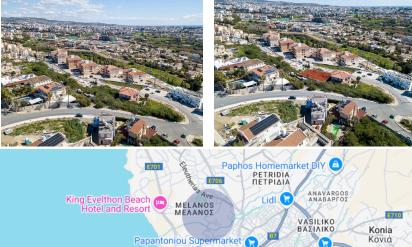

## Description

Residential plot in a popular location in Chloraka Community, in Paphos District. It is situated 900 meters (approx.) east from Chloraka Avenue and 400 meters (approx.) southwest from Eleutherias Avenue. Residential plot in a popular location in Chloraka Community, in Paphos District. It is situated 900 meters (approx.) east from Chloraka Avenue and 400 meters (approx.) southwest from Eleutherias Avenue. The property is ideally situated close to a plethora of amenities and services such as supermarkets, schools, shops, restaurants etc. it has excellent accessibility to Paphos City Centre and the coastline. The plot has a rectangular shape with an incline surface. It abuts onto Pindou Street along its southern boundary