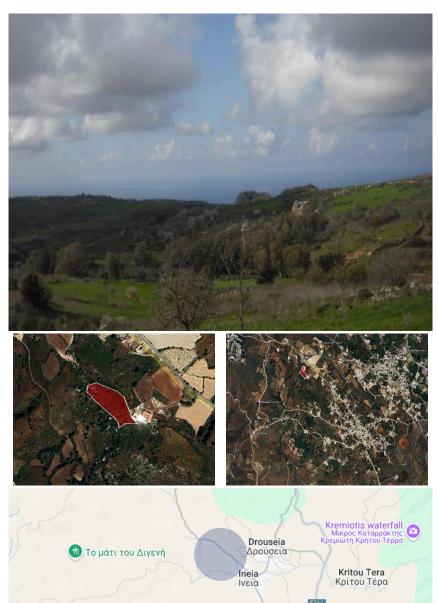

## Description

Residential field in Ineia Community, in Paphos District. The property is located approximately 950 meters northwest from the community center and approximately 110 meters west from Ineia – Kato Arodes road connection. Residential field in Ineia Community, in Paphos District. The property is located approximately 950 meters northwest from the community center and approximately 110 meters west from Ineia – Kato Arodes road connection. It has an irregular shape with an inclined surface and it is landlocked. The property is located approximately 110 meters west of the nearest registered road. The property falls within the Residential Zone ??10?, having a building density of 30%.

| %               | %              | 53          |           |
|-----------------|----------------|-------------|-----------|
| <b>Coverage</b> | <b>Density</b> | <b>Zone</b> | Land Area |
| 20%             | 30%            | Residential | 4014 m²   |