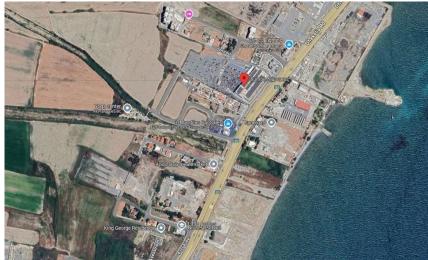

SALE | 37307

\*Showing approximate location

# Prime 44,000 m<sup>2</sup> Land for Sale – Ideal for Tourism and Residential Developments

Livadia. Larnaca

€18,000,000 Subject to VAT

## **Description**

Prime 44,000 m<sup>2</sup> Land for Sale – Ideal for Tourism and Residential Developments

Strategic Location: Close proximity to Larnaca International Airport, offering easy access to the vibrant city center, Finikoudes, and the seafront promenade.