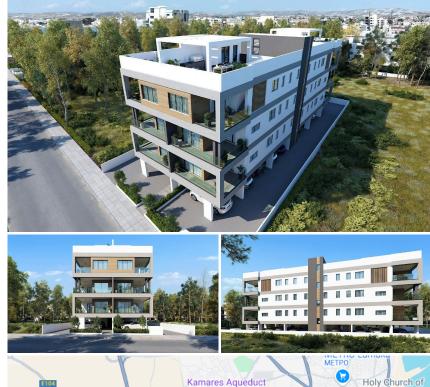

## Description

For sale is a stunning penthouse apartment in the vibrant area of Aradippou, specifically in the sought-after Vergina-Aradippou Ag. Fanourios neighborhood. This modern residence boasts an impressive internal space of 78 m2, thoughtfully designed to offer both comfort and style.

The apartment features two spacious bedrooms and two well-appointed bathrooms, making it perfect for families or professionals seeking a serene living environment. Its contemporary design emphasizes natural light and openness, creating