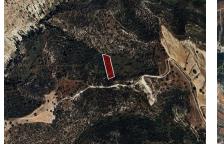

## Description

Field in Episkopi community, of Paphos district. It is situated at a distance approximately 2.5 km north of the community center Pegeia and approximately 730 north-west of the connection road Pegeia - Kathikas. Field in Episkopi community, of Paphos district. It is situated at a distance approximately 2.5 km north of the community center Pegeia and approximately 730 northwest of the connection road Pegeia - Kathikas. It has an almost irregular shape with an inclined surface and it is landlocked. The property is located approximately 755 meters northwest of the nearest registered road. It is also falls within a Natura area. The property falls within the Agricultural Zone ?3, having a building density of 10%. The asset does not qualify for the 50%