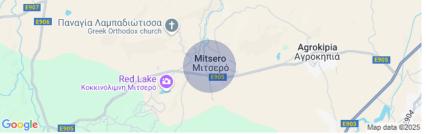

## Description

Residential field in Mitsero community of Nicosia district. It is situated at a distance approximately 300 meters southeast of the community center and approximately 165 meters southwest of Mitsero Primary School. Residential field in Mitsero community of Nicosia district. It is situated at a distance approximately 300 meters southeast of the community center and approximately 165 meters southwest of Mitsero Primary School. It has a regular shape with an inclined surface and it abuts onto a public registered road along its northern boundary with frontage of approximately 15 meters. The property falls within the Residential Zone H2, having a building density of 90%. The asset does not qualify for the 50% reduction of property