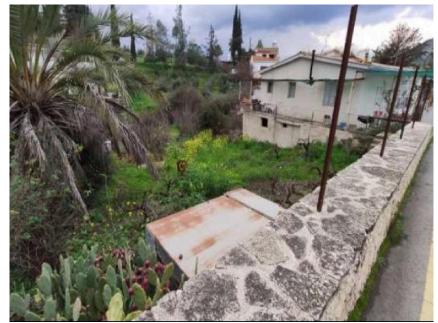

## Description

Residential field in Mitsero community of Nicosia district. It is situated at a distance approximately 300 meters southeast of the community center and approximately 165 meters southwest of Mitsero Primary School. Residential field in Mitsero community of Nicosia district. It is situated at a distance approximately 300 meters southeast of the community center and approximately 165 meters southwest of Mitsero Primary School. It has a regular shape with an inclined surface and it abuts onto a public registered road along its northern boundary with frontage of approximately 15 meters. The property falls within the Residential Zone H2, having a building density of 90%. The asset does not qualify for the 50% reduction of property