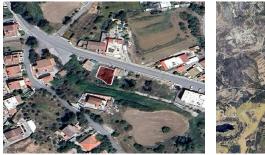

## Description

Residential field in Mitsero community of Nicosia district. It is situated at a distance approximately 300 meters southeast of the community center and approximately 165 meters southwest of Mitsero Primary School. Residential field in Mitsero community of Nicosia district. It is situated at a distance approximately 300 meters southeast of the community center and approximately 165 meters southwest of Mitsero Primary School. It has a regular shape with an inclined surface and it abuts onto a public registered road along its northern boundary with frontage of approximately 15 meters. The property falls within the Residential Zone H2, having a building density of 90%. The asset does not qualify for the 50% reduction of property