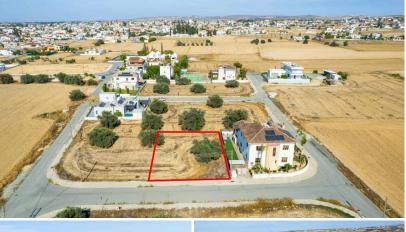

SALE | 37580

Athienou Αθηένου

Athienou Industrial Area

Petrofani

Shiv temple 🚳

Showing approximate location

Residential plot in Athienou, Larnaca

€69,500 Not subject to VAT

## Description

The property is a residential plot in Athienou. It is located within the UN Buffer Zone, 350m from the Industrial Area of Athienou.

The plot has a land area of 523sqm. It is adjacent to a registered road on its western border with a frontage of 20m. The wider area consists of residential developments.