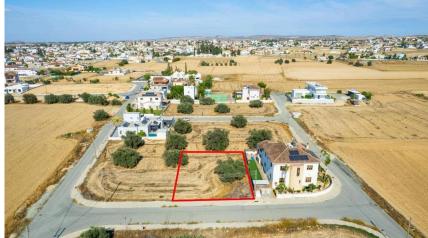

SALE | 37580

Athienou Αθηένου

Athienou Industrial Area

Petrofani

Shiv temple 🚳

Showing approximate location

Residential plot in Athienou, Larnaca

€69,500 Not subject to VAT

## Description

The property is a residential plot in Athienou. It is located within the UN Buffer Zone, 350m from the Industrial Area of Athienou.

The plot has a land area of 523sqm. It is adjacent to a registered road on its western border with a frontage of 20m. The wider area consists of residential developments.