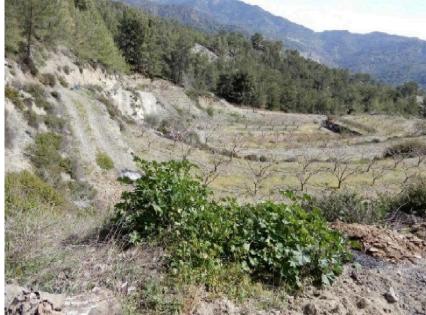

## **Description**

Field in Kato Mylos community of Limassol District. It is situated at a distance approximately 1 km northwest of the community center and approximately 700 meters northwest of the Artificial Lake in Kato Mylos. Field in Kato Mylos community of Limassol District. It is situated at a distance approximately 1 km northwest of the community center and approximately 700 meters northwest of the Artificial Lake in Kato Mylos. It has an almost rectangular shape with an smooth surface and approximately 6 meters of frontage on a public registered road. It is located approximately 560 meters north-west of a Community Holiday Zone. The property falls within the Protection Zone Z1, having a building density of 6%. The asset does