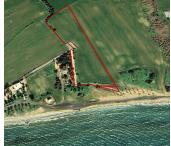

\*Showing approximate location

SALE | 37776

### Description

Seafront Land for Sale - Softades, Larnaca

An exceptional opportunity to acquire a large plot of seafront land in the sought-after area of Softades, located in the Larnaca District.

Property Details: