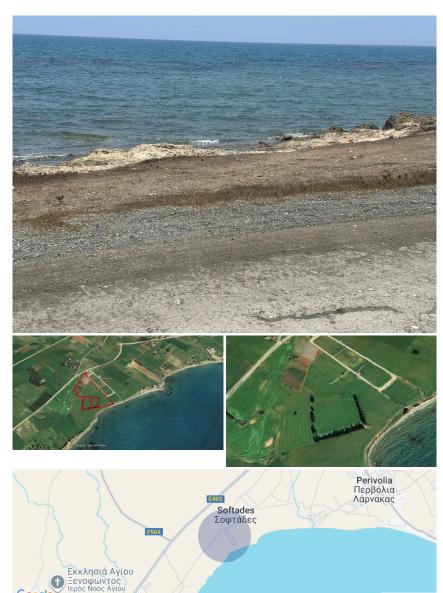

## SALE | 37778 For Sale – Rare Beachfront Land Opportunity in Softades: 87,264 sq.m

Softades, Larnaca

€12,200,000 Subject to VAT

## Description

An exceptional opportunity to acquire a large beachfront parcel of land in the serene and naturally beautiful area of Softades. Spanning a total of 87,264 square meters, this offering includes three adjacent fields being sold together, providing expansive potential for a wide range of development or investment purposes.