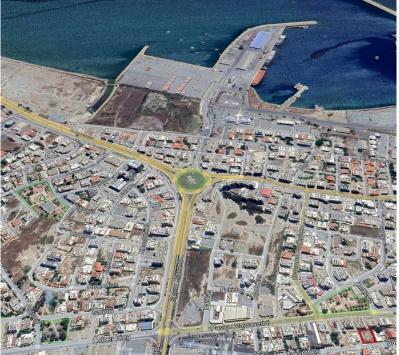

## LAND FOR SALE – WITH BUILDING PERMIT FOR 10-STOREY LUXURY DEVELOPMENT | LARNACA

Makariou - Port Area, Larnaca - Chrysopolitissa, Larnaca

€1,850,000 Not subject to VAT

## **Distances**

Amenities: 500 m

Airport: 9 km

Sea: 500 m

Larnaca Office

9 Grigori Afxentiou Avenue 6023, Larnaca www.cyprusproperties.com.cy notifications@cyprusproperties.com.cy